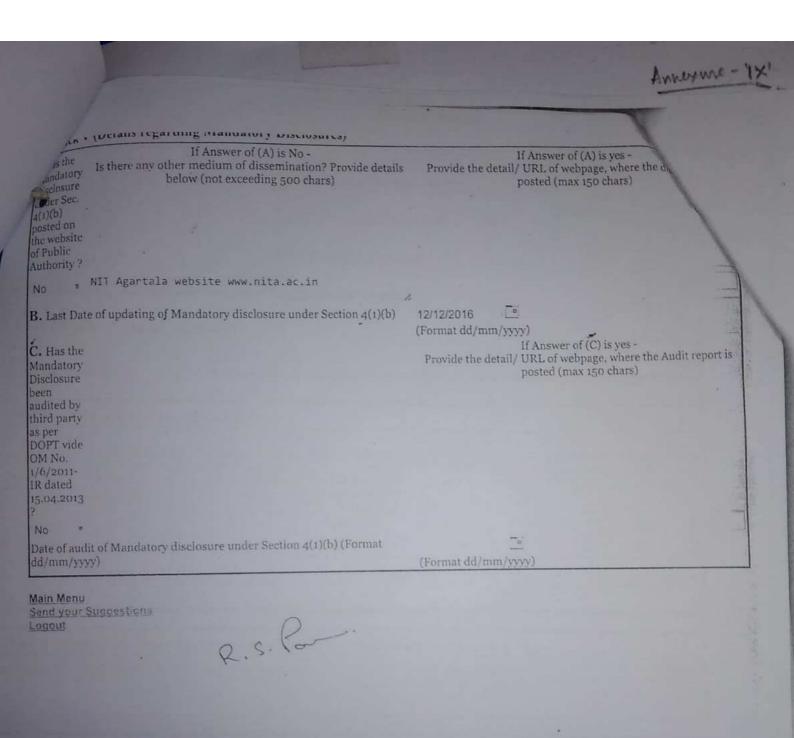

|     |                                                                             | -Select- *                                                               |                                                                                                                   | 9     |
| -Select- *  R. S. Rom                                                                                                                          | 4   |                                                                             |                                                                          |                                                                                                                   | 10    |



#### Quarterly Return Form

| ablic Authority : | National Institute of Technology, Agartals |
|-------------------|--------------------------------------------|
| uarter: 3rd       |                                            |

ec16)
ode: Read only

Status: Data can not be modified as data of next Quarter is submitted

|               |                                                                       |                                                                           | Progr                                                                              | ress during Quarter                                  |                                                 |    |  |
|---------------|-----------------------------------------------------------------------|----------------------