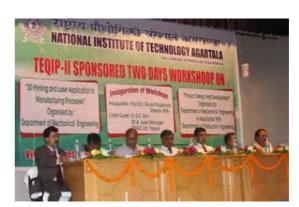

Senior Librarian : Mr. Kanu Ranjan Roy Chief Warden : Dr. R. K. Yadav

Chief Warden : Dr. R. K. Yadav
Faculty In-charge (Workshop) : Dr. Madhujit Deb
C-DAC Co-ordinator : Sri Nirmalya Kar
Centre Co-ordinator of QIP : Dr. R.S. Panua
Centre Co-ordinator of TEQIP : Dr. Ardhendu Saha