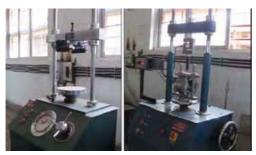

| -                        | -                        | -      | 97    |
| Ph. D.    | -                        | -                        | -                        | -                        | -      | 44    |
| Total     |                          |                          |                          |                          |        | 801   |

# **6.3** Lab Facilities:

The Civil Engineering Department has Geotechnical Engineering, Structural Engineering, Concrete, Transportation Engineering, Environmental Engineering, Solid Mechanics, Surveying, Engineering Geology, Civil Engineering Computer, Water Resources Engineering, Civil Engineering Drawing and Hydraulics Laboratories.



**Structural Engineering Laboratory** 





**Geotechnical Engineering Laboratory** 



**Environmental Engineering Laboratory** 





**Solid Mechanics Laboratory** 



**Water Resources Engineering Laboratory** 

# **6.4** Faculty and other Activities:

Short-Term Courses / Workshops / Seminar / Symposia / Conferences / Training attended by the Faculty in Academic Institutions and Public Sector Undertakings:

| Sl. | Name of the Faculty       | Title                                                                                                            | Period                                    |
|-----|---------------------------|------------------------------------------------------------------------------------------------------------------|-------------------------------------------|
| No. |                           |