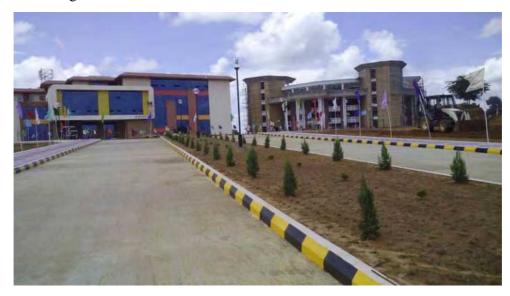

The entire NIT Agartala is sprawled over 365 acres of lush green land in nature's lap. Massive construction works are going on with a rapid pace to equip it fully with the entire infrastructure.

Virtual class room through 4 Mbps High definition video conferencing has been established under the second phase of the Pilot project launched by NICSI, New Delhi to connect IITs, IISc, TIFR and NITs through NKN and, a Multimedia centre has been developed to cater to the needs of the CDAC curricula. Having regard to the concern for the environment, Solar panels have been installed with a 90% subsidy by MNRE for street lights and other Emergency loads like Hospital, Guest House, Girls' Hostel etc. The entire campus of NIT Agartala is a Wi-Fi campus where internet facilities can be accessed from anywhere at any point of time. NIT Agartala is the first NIT to have started Kendriya Vidyalaya within its campus to provide education to the local people as well as the children of the faculty members and other staff members staying within the campus. NIT Agartala looks forward to work for a future that would empower our young generation with a quality technical education that will help them take greater responsibility to take our country forward.

#### 2.3 Campus and Common Facilities:

The campus of the Institute is spread over an area of 365 acres, set amidst a sprawling landscape of natural quietness. It presents a spectacle of harmony in modern architecture, natural beauty aided with picturesque surroundings.