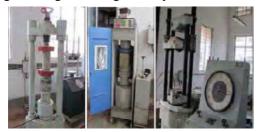

| -      | 660   |
| M.Tech.   | 46                       | 51                       | -                        | -                        | -      | 97    |
| Ph. D.    | -                        | -                        | -                        | -                        | -      | 44    |
| Total     |                          |                          |                          |                          |        | 801   |

# **6.3** Lab Facilities:

The Civil Engineering Department has Geotechnical Engineering, Structural Engineering, Concrete, Transportation Engineering, Environmental Engineering, Solid Mechanics, Surveying, Engineering Geology, Civil Engineering Computer, Water Resources Engineering, Civil Engineering Drawing and Hydraulics Laboratories.



**Structural Engineering Laboratory** 





**Geotechnical Engineering Laboratory** 



**Environmental Engineering Laboratory** 





**Solid Mechanics Laboratory** 



**Water Resources Engineering Laboratory** 

# **6.4** Faculty and other Activities:

Short-Term Courses / Workshops / Seminar / Symposia / Conferences / Training attended by the Faculty in Academic Institutions and Public Sector Undertakings:

| Sl. | Name of the Faculty       | Title                                                                                                            | Period                                    |
|-----|---------------------------|------------------------------------------------------------------------------------------------------------------|--------------------------------------